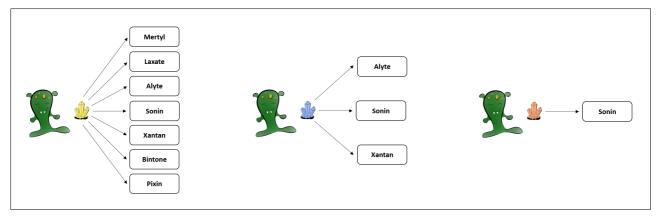

### 2.4.1.1 7\_3\_1

Please read the following scenario:

A remote planet of our galaxy is inhabited by tiny Aliens, called Morganians. The regular diet of Morganians consists of plants of different types. From time to time, however, Morganians feel the urge to seek and swallow sweet crystals, which can also lead to positive effects. There are three different types of crystals, yellow, red, and blue.

Yellow crystals possess the capacity to cause the body to produce seven different healthy blood substances. Yellow crystals can cause the body to produce the blood substances Mertyl, Laxate, Alyte, Sonin, Xantan, Bintone, and Pixin.

Red crystals possess the capacity to cause the body to produce three different healthy blood substances. Red crystals can cause the body to produce the blood substances Alyte, Sonin, and Xantan.

Blue crystals possess the capacity to cause the body to produce a single healthy blood substance. Blue crystals can cause the body to produce the blood substance Sonin.