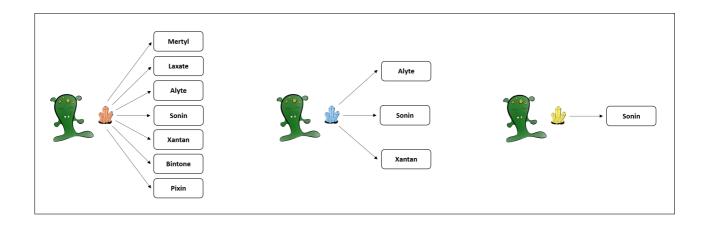

#### 2.2.1.1 7\_3\_1

Please read the following scenario:

A remote planet of our galaxy is inhabited by tiny Aliens, called Morganians. The regular diet of Morganians consists of plants of different types. From time to time, however, Morganians feel the urge to seek and swallow sweet crystals, which can also lead to positive effects. There are three different types of crystals, blue, red, and yellow.

Blue crystals possess the capacity to cause the body to produce seven different healthy blood substances. Blue crystals can cause the body to produce the blood substances Mertyl, Laxate, Alyte, Sonin, Xantan, Bintone, and Pixin.

Red crystals possess the capacity to cause the body to produce three different healthy blood substances. Red crystals can cause the body to produce the blood substances Alyte, Sonin, and Xantan.

Yellow crystals possess the capacity to cause the body to produce a single healthy blood substance. Yellow crystals can cause the body to produce the blood substance Sonin.