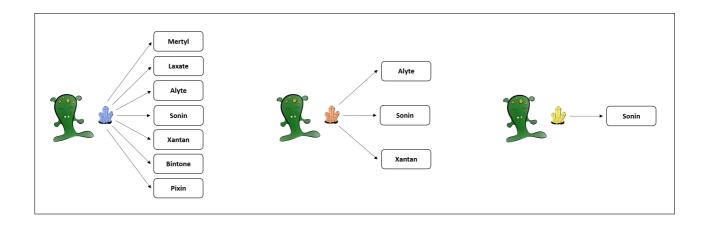

## 2.1.1.1 7\_3\_1

Please read the following scenario:

A remote planet of our galaxy is inhabited by tiny Aliens, called Morganians. The regular diet of Morganians consists of plants of different types. From time to time, however, Morganians feel the urge to seek and swallow sweet crystals, which can also lead to positive effects. There are three different types of crystals, blue, yellow, and red.

Blue crystals possess the capacity to cause the body to produce seven different healthy blood substances. Blue crystals can cause the body to produce the blood substances Mertyl, Laxate, Alyte, Sonin, Xantan, Bintone, and Pixin.

Yellow crystals possess the capacity to cause the body to produce three different healthy blood substances. Yellow crystals can cause the body to produce the blood substances Alyte, Sonin, and Xantan.

Red crystals possess the capacity to cause the body to produce a single healthy blood substance. Red crystals can cause the body to produce the blood substance Sonin.

We now would like to get to know your intuition about the causal strength with which eating the different crystals causes the body to produce the blood substance Sonin. To express your intuition about the causal strength, please answer the following questions: