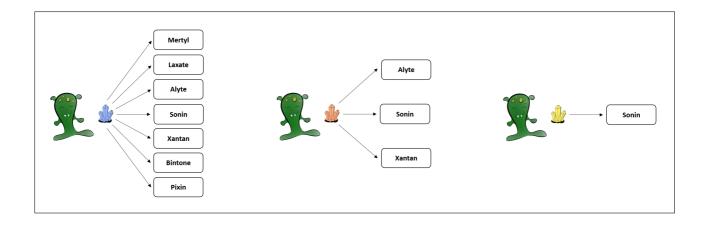

## 2.1.4.1 3\_7\_1

Please read the following scenario:

A remote planet of our galaxy is inhabited by tiny Aliens, called Morganians. The regular diet of Morganians consists of plants of different types. From time to time, however, Morganians feel the urge to seek and swallow sweet crystals, which can also lead to positive effects. There are three different types of crystals, blue, yellow, and red.

Blue crystals possess the capacity to cause the body to produce seven different healthy blood substances. Blue crystals can cause the body to produce the blood substances Mertyl, Laxate, Alyte, Sonin, Xantan, Bintone, and Pixin.

Yellow crystals possess the capacity to cause the body to produce three different healthy blood substances. Yellow crystals can cause the body to produce the blood substances Alyte, Sonin, and Xantan.

Red crystals possess the capacity to cause the body to produce a single healthy blood substance. Red crystals can cause the body to produce the blood substance Sonin.

We now would like to get to know your intuition about the causal strength with which eating the different crystals causes the body to produce the blood substance Sonin. To express your intuition about the causal strength, please answer the following questions: