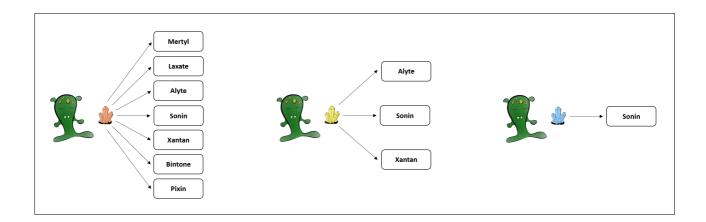

## 2.1.1.1 7\_3\_1

Please read the following scenario:

A remote planet of our galaxy is inhabited by tiny Aliens, called Morganians. The regular diet of Morganians consists of plants of different types. From time to time, however, Morganians feel the urge to seek and swallow sweet crystals, which can also lead to positive effects. There are three different types of crystals, blue, yellow, and red.

Blue crystals possess the capacity to cause the body to produce seven different healthy blood substances. Blue crystals can cause the body to produce the blood substances Mertyl, Laxate, Alyte, Sonin, Xantan, Bintone, and Pixin.

Yellow crystals possess the capacity to cause the body to produce three different healthy blood substances. Yellow crystals can cause the body to produce the blood substances Alyte, Sonin, and Xantan.

Red crystals possess the capacity to cause the body to produce a single healthy blood substance. Red crystals can cause the body to produce the blood substance Sonin.

We now would like to get to know your intuition about the causal strength with which eating the different crystals causes the body to produce the blood substance Sonin. To express your intuition about the causal strength, please answer the following questions: