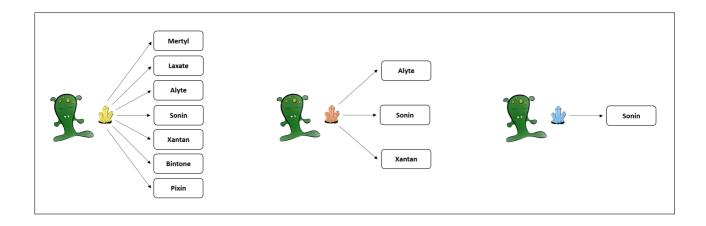

## 2.1.2.1 7\_1\_3

Please read the following scenario:

A remote planet of our galaxy is inhabited by tiny Aliens, called Morganians. The regular diet of Morganians consists of plants of different types. From time to time, however, Morganians feel the urge to seek and swallow sweet crystals, which can also lead to positive effects. There are three different types of crystals, blue, yellow, and red.

Blue crystals possess the capacity to cause the body to produce seven different healthy blood substances. Blue crystals can cause the body to produce the blood substances Mertyl, Laxate, Alyte, Sonin, Xantan, Bintone, and Pixin.

Yellow crystals possess the capacity to cause the body to produce three different healthy blood substances. Yellow crystals can cause the body to produce the blood substances Alyte, Sonin, and Xantan.

Red crystals possess the capacity to cause the body to produce a single healthy blood substance. Red crystals can cause the body to produce the blood substance Sonin.

We now would like to get to know your intuition about the causal strength with which eating the different crystals causes the body to produce the blood substance Sonin. To express your intuition about the causal strength, please answer the following questions: