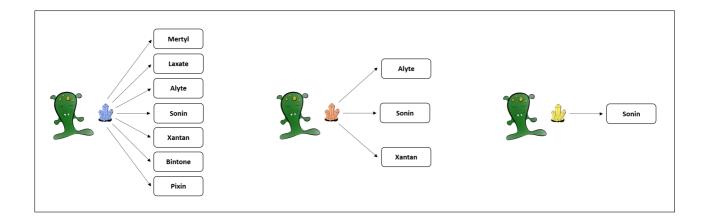

## 2.1.3.1 3\_1\_7

Please read the following scenario:

A remote planet of our galaxy is inhabited by tiny Aliens, called Morganians. The regular diet of Morganians consists of plants of different types. From time to time, however, Morganians feel the urge to seek and swallow sweet crystals, which can also lead to positive effects. There are three different types of crystals, blue, yellow, and red.

Blue crystals possess the capacity to cause the body to produce seven different healthy blood substances. Blue crystals can cause the body to produce the blood substances Mertyl, Laxate, Alyte, Sonin, Xantan, Bintone, and Pixin.

Yellow crystals possess the capacity to cause the body to produce three different healthy blood substances. Yellow crystals can cause the body to produce the blood substances Alyte, Sonin, and Xantan.

Red crystals possess the capacity to cause the body to produce a single healthy blood substance. Red crystals can cause the body to produce the blood substance Sonin.

We now would like to get to know your intuition about the causal strength with which eating the different crystals causes the body to produce the blood substance Sonin. To express your intuition about the causal strength, please answer the following questions: