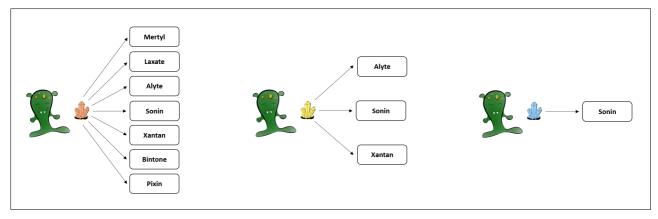

## 2.1.2.1 7\_1\_3

Please read the following scenario:

A remote planet of our galaxy is inhabited by tiny Aliens, called Morganians. The regular diet of Morganians consists of plants of different types. From time to time, however, Morganians feel the urge to seek and swallow sweet crystals, which can also lead to positive effects. There are three different types of crystals, blue, yellow, and red.

Blue crystals possess the capacity to cause the body to produce seven different healthy blood substances. Blue crystals can cause the body to produce the blood substances Mertyl, Laxate, Alyte, Sonin, Xantan, Bintone, and Pixin.

Yellow crystals possess the capacity to cause the body to produce three different healthy blood substances. Yellow crystals can cause the body to produce the blood substances Alyte, Sonin, and Xantan.

Red crystals possess the capacity to cause the body to produce a single healthy blood substance. Red crystals can cause the body to produce the blood substance Sonin.

We now would like to get to know your intuition about the causal strength with which eating the different crystals causes the body to produce the blood substance Sonin. To express your intuition about the causal strength, please answer the following questions: