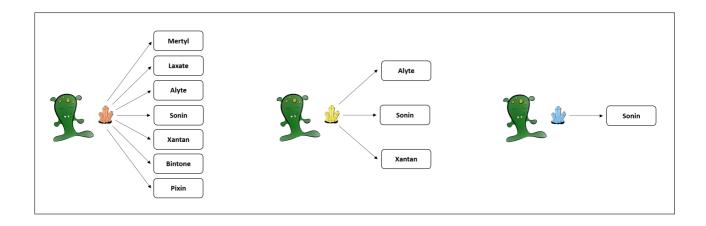

## 2.1.1.1 7\_3\_1

Please read the following scenario:

A remote planet of our galaxy is inhabited by tiny Aliens, called Morganians. The regular diet of Morganians consists of plants of different types. From time to time, however, Morganians feel the urge to seek and swallow sweet crystals, which can also lead to positive effects. There are three different types of crystals, blue, yellow, and red.

Blue crystals possess the capacity to cause the body to produce seven different healthy blood substances. Blue crystals can cause the body to produce the blood substances Mertyl, Laxate, Alyte, Sonin, Xantan, Bintone, and Pixin.

Yellow crystals possess the capacity to cause the body to produce three different healthy blood substances. Yellow crystals can cause the body to produce the blood substances Alyte, Sonin, and Xantan.

Red crystals possess the capacity to cause the body to produce a single healthy blood substance. Red crystals can cause the body to produce the blood substance Sonin.

We now would like to get to know your intuition about the causal strength with which eating the different crystals causes the body to produce the blood substance Sonin. To express your intuition about the causal strength, please answer the following questions: