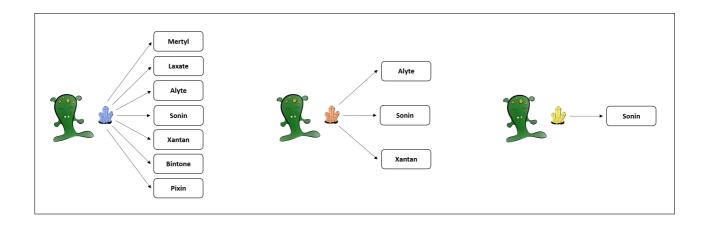

## 2.1.2.1 7\_1\_3

Please read the following scenario:

A remote planet of our galaxy is inhabited by tiny Aliens, called Morganians. The regular diet of Morganians consists of plants of different types. From time to time, however, Morganians feel the urge to seek and swallow sweet crystals, which can also lead to positive effects. There are three different types of crystals, blue, yellow, and red.

Blue crystals possess the capacity to cause the body to produce seven different healthy blood substances. Blue crystals can cause the body to produce the blood substances Mertyl, Laxate, Alyte, Sonin, Xantan, Bintone, and Pixin.

Yellow crystals possess the capacity to cause the body to produce three different healthy blood substances. Yellow crystals can cause the body to produce the blood substances Alyte, Sonin, and Xantan.

Red crystals possess the capacity to cause the body to produce a single healthy blood substance. Red crystals can cause the body to produce the blood substance Sonin.

We now would like to get to know your intuition about the causal strength with which eating the different crystals causes the body to produce the blood substance Sonin. To express your intuition about the causal strength, please answer the following questions: