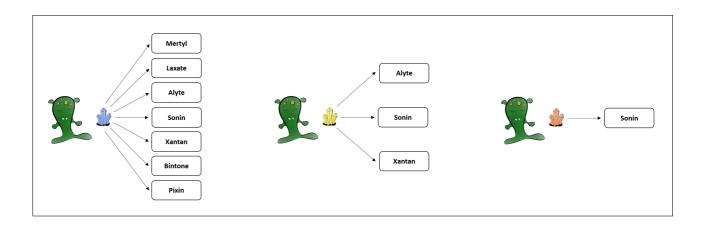

## 2.1.1.1 7\_3\_1

Please read the following scenario:

A remote planet of our galaxy is inhabited by tiny Aliens, called Morganians. The regular diet of Morganians consists of plants of different types. From time to time, however, Morganians feel the urge to seek and swallow sweet crystals, which can also lead to positive effects. There are three different types of crystals, blue, yellow, and red.

Blue crystals possess the capacity to cause the body to produce seven different healthy blood substances. Blue crystals can cause the body to produce the blood substances Mertyl, Laxate, Alyte, Sonin, Xantan, Bintone, and Pixin.

Yellow crystals possess the capacity to cause the body to produce three different healthy blood substances. Yellow crystals can cause the body to produce the blood substances Alyte, Sonin, and Xantan.

Red crystals possess the capacity to cause the body to produce a single healthy blood substance. Red crystals can cause the body to produce the blood substance Sonin.

We now would like to get to know your intuition about the causal strength with which eating the different crystals causes the body to produce the blood substance Sonin. To express your intuition about the causal strength, please answer the following questions: