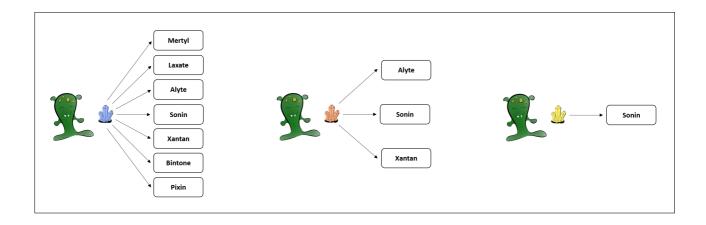

## 2.1.1.1 7\_3\_1

Please read the following scenario:

A remote planet of our galaxy is inhabited by tiny Aliens, called Morganians. The regular diet of Morganians consists of plants of different types. From time to time, however, Morganians feel the urge to seek and swallow sweet crystals, which can also lead to positive effects. There are three different types of crystals, blue, yellow, and red.

Blue crystals possess the capacity to cause the body to produce seven different healthy blood substances. Blue crystals can cause the body to produce the blood substances Mertyl, Laxate, Alyte, Sonin, Xantan, Bintone, and Pixin.

Yellow crystals possess the capacity to cause the body to produce three different healthy blood substances. Yellow crystals can cause the body to produce the blood substances Alyte, Sonin, and Xantan.

Red crystals possess the capacity to cause the body to produce a single healthy blood substance. Red crystals can cause the body to produce the blood substance Sonin.

We now would like to get to know your intuition about the causal strength with which eating the different crystals causes the body to produce the blood substance Sonin. To express your intuition about the causal strength, please answer the following questions: