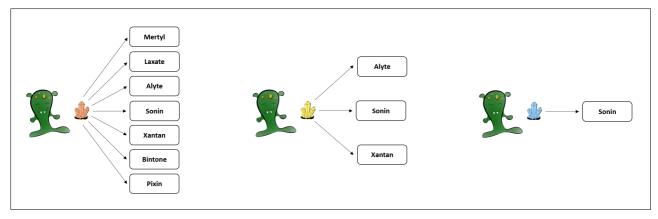

## 2.1.1.1 7\_3\_1

Please read the following scenario:

A remote planet of our galaxy is inhabited by tiny Aliens, called Morganians. The regular diet of Morganians consists of plants of different types. From time to time, however, Morganians feel the urge to seek and swallow sweet crystals, which can also lead to positive effects. There are three different types of crystals, blue, yellow, and red.

Blue crystals possess the capacity to cause the body to produce seven different healthy blood substances. Blue crystals can cause the body to produce the blood substances Mertyl, Laxate, Alyte, Sonin, Xantan, Bintone, and Pixin.

Yellow crystals possess the capacity to cause the body to produce three different healthy blood substances. Yellow crystals can cause the body to produce the blood substances Alyte, Sonin, and Xantan.

Red crystals possess the capacity to cause the body to produce a single healthy blood substance. Red crystals can cause the body to produce the blood substance Sonin.

We now would like to get to know your intuition about the causal strength with which eating the different crystals causes the body to produce the blood substance Sonin. To express your intuition about the causal strength, please answer the following questions: