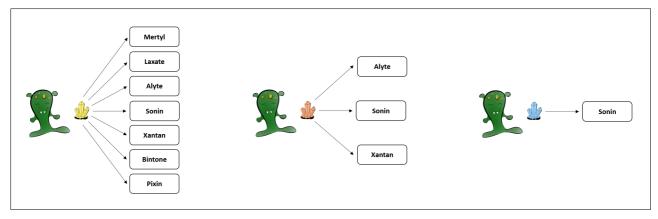

## 2.3.1.1 7\_3\_1

Please read the following scenario:

A remote planet of our galaxy is inhabited by tiny Aliens, called Morganians. The regular diet of Morganians consists of plants of different types. From time to time, however, Morganians feel the urge to seek and swallow sweet crystals, which can also lead to positive effects. There are three different types of crystals, yellow, blue, and red.

Yellow crystals possess the capacity to cause the body to produce seven different healthy blood substances. Yellow crystals can cause the body to produce the blood substances Mertyl, Laxate, Alyte, Sonin, Xantan, Bintone, and Pixin.

Blue crystals possess the capacity to cause the body to produce three different healthy blood substances. Blue crystals can cause the body to produce the blood substances Alyte, Sonin, and Xantan.

Red crystals possess the capacity to cause the body to produce a single healthy blood substance. Red crystals can cause the body to produce the blood substance Sonin.