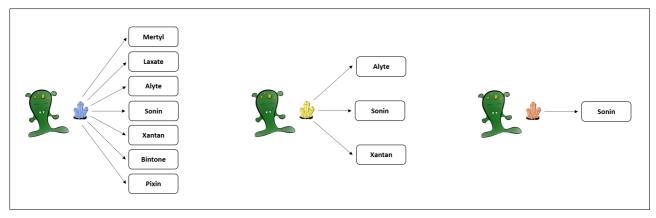

## 2.1.4.1 3\_7\_1

Please read the following scenario:

A remote planet of our galaxy is inhabited by tiny Aliens, called Morganians. The regular diet of Morganians consists of plants of different types. From time to time, however, Morganians feel the urge to seek and swallow sweet crystals, which can also lead to positive effects. There are three different types of crystals, blue, yellow, and red.

Blue crystals possess the capacity to cause the body to produce seven different healthy blood substances. Blue crystals can cause the body to produce the blood substances Mertyl, Laxate, Alyte, Sonin, Xantan, Bintone, and Pixin.

Yellow crystals possess the capacity to cause the body to produce three different healthy blood substances. Yellow crystals can cause the body to produce the blood substances Alyte, Sonin, and Xantan.

Red crystals possess the capacity to cause the body to produce a single healthy blood substance. Red crystals can cause the body to produce the blood substance Sonin.

We now would like to get to know your intuition about the causal strength with which eating the different crystals causes the body to produce the blood substance Sonin. To express your intuition about the causal strength, please answer the following questions: