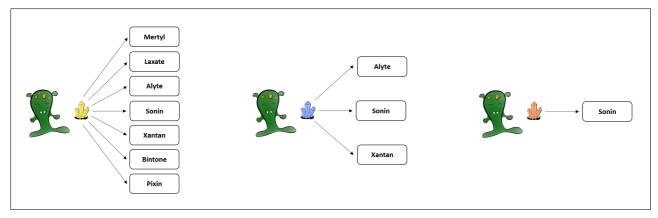

#### 2.2.1.1 7\_3\_1

Please read the following scenario:

A remote planet of our galaxy is inhabited by tiny Aliens, called Morganians. The regular diet of Morganians consists of plants of different types. From time to time, however, Morganians feel the urge to seek and swallow sweet crystals, which can also lead to positive effects. There are three different types of crystals, blue, red, and yellow.

Blue crystals possess the capacity to cause the body to produce seven different healthy blood substances. Blue crystals can cause the body to produce the blood substances Mertyl, Laxate, Alyte, Sonin, Xantan, Bintone, and Pixin.

Red crystals possess the capacity to cause the body to produce three different healthy blood substances. Red crystals can cause the body to produce the blood substances Alyte, Sonin, and Xantan.

Yellow crystals possess the capacity to cause the body to produce a single healthy blood substance. Yellow crystals can cause the body to produce the blood substance Sonin.