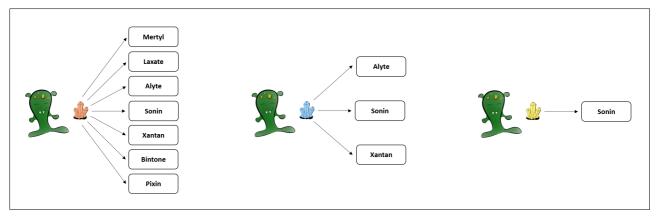

## 2.3.1.1 7\_3\_1

Please read the following scenario:

A remote planet of our galaxy is inhabited by tiny Aliens, called Morganians. The regular diet of Morganians consists of plants of different types. From time to time, however, Morganians feel the urge to seek and swallow sweet crystals, which can also lead to positive effects. There are three different types of crystals, yellow, blue, and red.

Yellow crystals possess the capacity to cause the body to produce seven different healthy blood substances. Yellow crystals can cause the body to produce the blood substances Mertyl, Laxate, Alyte, Sonin, Xantan, Bintone, and Pixin.

Blue crystals possess the capacity to cause the body to produce three different healthy blood substances. Blue crystals can cause the body to produce the blood substances Alyte, Sonin, and Xantan.

Red crystals possess the capacity to cause the body to produce a single healthy blood substance. Red crystals can cause the body to produce the blood substance Sonin.