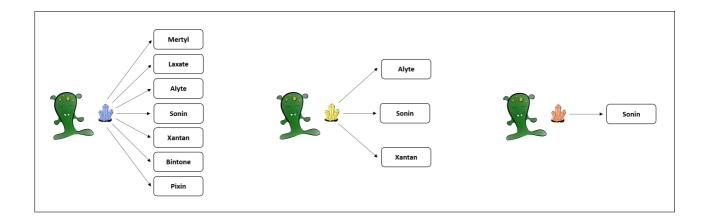

## 2.1.4.1 3\_7\_1

Please read the following scenario:

A remote planet of our galaxy is inhabited by tiny Aliens, called Morganians. The regular diet of Morganians consists of plants of different types. From time to time, however, Morganians feel the urge to seek and swallow sweet crystals, which can also lead to positive effects. There are three different types of crystals, blue, yellow, and red.

Blue crystals possess the capacity to cause the body to produce seven different healthy blood substances. Blue crystals can cause the body to produce the blood substances Mertyl, Laxate, Alyte, Sonin, Xantan, Bintone, and Pixin.

Yellow crystals possess the capacity to cause the body to produce three different healthy blood substances. Yellow crystals can cause the body to produce the blood substances Alyte, Sonin, and Xantan.

Red crystals possess the capacity to cause the body to produce a single healthy blood substance. Red crystals can cause the body to produce the blood substance Sonin.

We now would like to get to know your intuition about the causal strength with which eating the different crystals causes the body to produce the blood substance Sonin. To express your intuition about the causal strength, please answer the following questions: