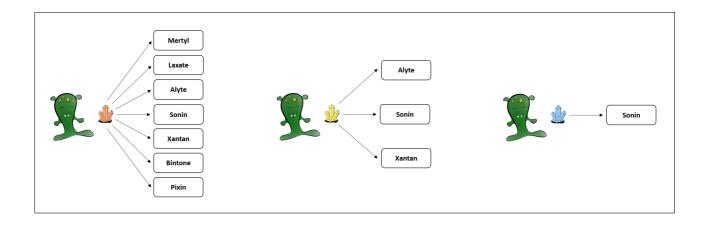

## 2.1.1.1 7\_3\_1

Please read the following scenario:

A remote planet of our galaxy is inhabited by tiny Aliens, called Morganians. The regular diet of Morganians consists of plants of different types. From time to time, however, Morganians feel the urge to seek and swallow sweet crystals, which can also lead to positive effects. There are three different types of crystals, blue, yellow, and red.

Blue crystals possess the capacity to cause the body to produce seven different healthy blood substances. Blue crystals can cause the body to produce the blood substances Mertyl, Laxate, Alyte, Sonin, Xantan, Bintone, and Pixin.

Yellow crystals possess the capacity to cause the body to produce three different healthy blood substances. Yellow crystals can cause the body to produce the blood substances Alyte, Sonin, and Xantan.

Red crystals possess the capacity to cause the body to produce a single healthy blood substance. Red crystals can cause the body to produce the blood substance Sonin.

We now would like to get to know your intuition about the causal strength with which eating the different crystals causes the body to produce the blood substance Sonin. To express your intuition about the causal strength, please answer the following questions: