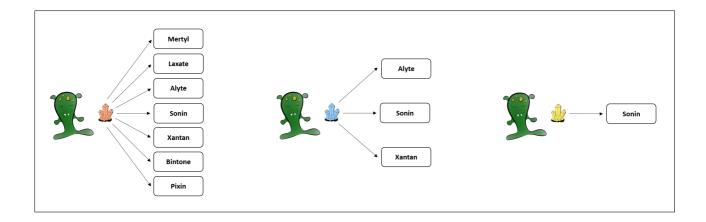

## 2.1.1.1 7\_3\_1

Please read the following scenario:

A remote planet of our galaxy is inhabited by tiny Aliens, called Morganians. The regular diet of Morganians consists of plants of different types. From time to time, however, Morganians feel the urge to seek and swallow sweet crystals, which can also lead to positive effects. There are three different types of crystals, blue, yellow, and red.

Blue crystals possess the capacity to cause the body to produce seven different healthy blood substances. Blue crystals can cause the body to produce the blood substances Mertyl, Laxate, Alyte, Sonin, Xantan, Bintone, and Pixin.

Yellow crystals possess the capacity to cause the body to produce three different healthy blood substances. Yellow crystals can cause the body to produce the blood substances Alyte, Sonin, and Xantan.

Red crystals possess the capacity to cause the body to produce a single healthy blood substance. Red crystals can cause the body to produce the blood substance Sonin.

We now would like to get to know your intuition about the causal strength with which eating the different crystals causes the body to produce the blood substance Sonin. To express your intuition about the causal strength, please answer the following questions: