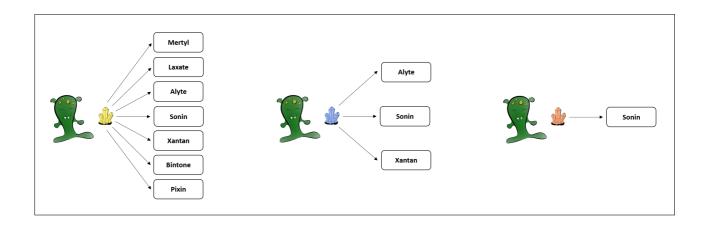

## 2.1.3.1 3\_1\_7

Please read the following scenario:

A remote planet of our galaxy is inhabited by tiny Aliens, called Morganians. The regular diet of Morganians consists of plants of different types. From time to time, however, Morganians feel the urge to seek and swallow sweet crystals, which can also lead to positive effects. There are three different types of crystals, blue, yellow, and red.

Blue crystals possess the capacity to cause the body to produce seven different healthy blood substances. Blue crystals can cause the body to produce the blood substances Mertyl, Laxate, Alyte, Sonin, Xantan, Bintone, and Pixin.

Yellow crystals possess the capacity to cause the body to produce three different healthy blood substances. Yellow crystals can cause the body to produce the blood substances Alyte, Sonin, and Xantan.

Red crystals possess the capacity to cause the body to produce a single healthy blood substance. Red crystals can cause the body to produce the blood substance Sonin.

We now would like to get to know your intuition about the causal strength with which eating the different crystals causes the body to produce the blood substance Sonin. To express your intuition about the causal strength, please answer the following questions: