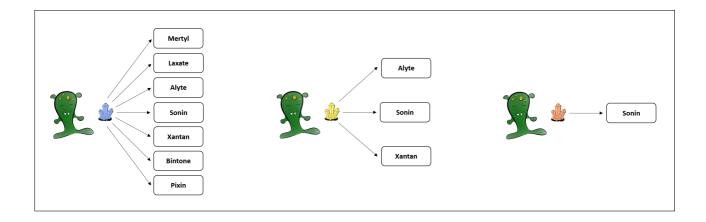

## 2.1.2.1 7\_1\_3

Please read the following scenario:

A remote planet of our galaxy is inhabited by tiny Aliens, called Morganians. The regular diet of Morganians consists of plants of different types. From time to time, however, Morganians feel the urge to seek and swallow sweet crystals, which can also lead to positive effects. There are three different types of crystals, blue, yellow, and red.

Blue crystals possess the capacity to cause the body to produce seven different healthy blood substances. Blue crystals can cause the body to produce the blood substances Mertyl, Laxate, Alyte, Sonin, Xantan, Bintone, and Pixin.

Yellow crystals possess the capacity to cause the body to produce three different healthy blood substances. Yellow crystals can cause the body to produce the blood substances Alyte, Sonin, and Xantan.

Red crystals possess the capacity to cause the body to produce a single healthy blood substance. Red crystals can cause the body to produce the blood substance Sonin.

We now would like to get to know your intuition about the causal strength with which eating the different crystals causes the body to produce the blood substance Sonin. To express your intuition about the causal strength, please answer the following questions: