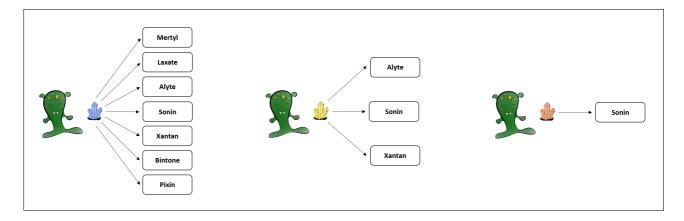

## 2.1.1.1 7\_3\_1

Please read the following scenario:

A remote planet of our galaxy is inhabited by tiny Aliens, called Morganians. The regular diet of Morganians consists of plants of different types. From time to time, however, Morganians feel the urge to seek and swallow sweet crystals, which can also lead to positive effects. There are three different types of crystals, blue, yellow, and red.

Blue crystals possess the capacity to cause the body to produce seven different healthy blood substances. Blue crystals can cause the body to produce the blood substances Mertyl, Laxate, Alyte, Sonin, Xantan, Bintone, and Pixin.

Yellow crystals possess the capacity to cause the body to produce three different healthy blood substances. Yellow crystals can cause the body to produce the blood substances Alyte, Sonin, and Xantan.

Red crystals possess the capacity to cause the body to produce a single healthy blood substance. Red crystals can cause the body to produce the blood substance Sonin.

We now would like to get to know your intuition about the causal strength with which eating the different crystals causes the body to produce the blood substance Sonin. To express your intuition about the causal strength, please answer the following questions: