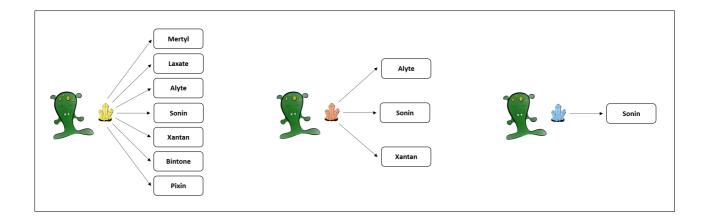

## 2.1.1.1 7\_3\_1

Please read the following scenario:

A remote planet of our galaxy is inhabited by tiny Aliens, called Morganians. The regular diet of Morganians consists of plants of different types. From time to time, however, Morganians feel the urge to seek and swallow sweet crystals, which can also lead to positive effects. There are three different types of crystals, blue, yellow, and red.

Blue crystals possess the capacity to cause the body to produce seven different healthy blood substances. Blue crystals can cause the body to produce the blood substances Mertyl, Laxate, Alyte, Sonin, Xantan, Bintone, and Pixin.

Yellow crystals possess the capacity to cause the body to produce three different healthy blood substances. Yellow crystals can cause the body to produce the blood substances Alyte, Sonin, and Xantan.

Red crystals possess the capacity to cause the body to produce a single healthy blood substance. Red crystals can cause the body to produce the blood substance Sonin.

We now would like to get to know your intuition about the causal strength with which eating the different crystals causes the body to produce the blood substance Sonin. To express your intuition about the causal strength, please answer the following questions: