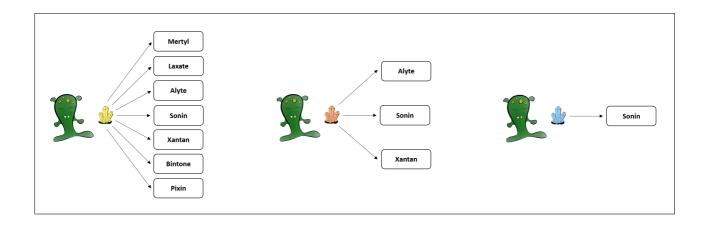

## 2.1.3.1 3\_1\_7

Please read the following scenario:

A remote planet of our galaxy is inhabited by tiny Aliens, called Morganians. The regular diet of Morganians consists of plants of different types. From time to time, however, Morganians feel the urge to seek and swallow sweet crystals, which can also lead to positive effects. There are three different types of crystals, blue, yellow, and red.

Blue crystals possess the capacity to cause the body to produce seven different healthy blood substances. Blue crystals can cause the body to produce the blood substances Mertyl, Laxate, Alyte, Sonin, Xantan, Bintone, and Pixin.

Yellow crystals possess the capacity to cause the body to produce three different healthy blood substances. Yellow crystals can cause the body to produce the blood substances Alyte, Sonin, and Xantan.

Red crystals possess the capacity to cause the body to produce a single healthy blood substance. Red crystals can cause the body to produce the blood substance Sonin.

We now would like to get to know your intuition about the causal strength with which eating the different crystals causes the body to produce the blood substance Sonin. To express your intuition about the causal strength, please answer the following questions: