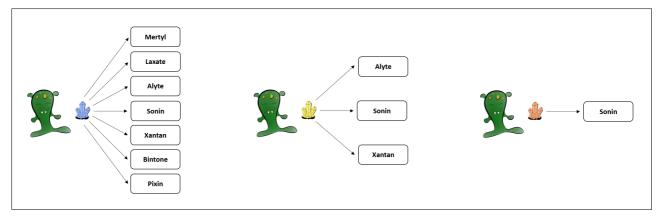

## 2.3.1.1 7\_3\_1

Please read the following scenario:

A remote planet of our galaxy is inhabited by tiny Aliens, called Morganians. The regular diet of Morganians consists of plants of different types. From time to time, however, Morganians feel the urge to seek and swallow sweet crystals, which can also lead to positive effects. There are three different types of crystals, yellow, blue, and red.

Yellow crystals possess the capacity to cause the body to produce seven different healthy blood substances. Yellow crystals can cause the body to produce the blood substances Mertyl, Laxate, Alyte, Sonin, Xantan, Bintone, and Pixin.

Blue crystals possess the capacity to cause the body to produce three different healthy blood substances. Blue crystals can cause the body to produce the blood substances Alyte, Sonin, and Xantan.

Red crystals possess the capacity to cause the body to produce a single healthy blood substance. Red crystals can cause the body to produce the blood substance Sonin.

We now would like to get to know your intuition about the causal strength with which eating the different crystals causes the body to produce the blood substance Sonin. To express your intuition about the causal strength, please answer the following questions: