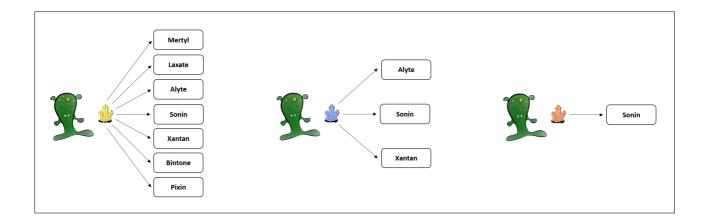

## 2.1.2.1 7\_1\_3

Please read the following scenario:

A remote planet of our galaxy is inhabited by tiny Aliens, called Morganians. The regular diet of Morganians consists of plants of different types. From time to time, however, Morganians feel the urge to seek and swallow sweet crystals, which can also lead to positive effects. There are three different types of crystals, blue, yellow, and red.

Blue crystals possess the capacity to cause the body to produce seven different healthy blood substances. Blue crystals can cause the body to produce the blood substances Mertyl, Laxate, Alyte, Sonin, Xantan, Bintone, and Pixin.

Yellow crystals possess the capacity to cause the body to produce three different healthy blood substances. Yellow crystals can cause the body to produce the blood substances Alyte, Sonin, and Xantan.

Red crystals possess the capacity to cause the body to produce a single healthy blood substance. Red crystals can cause the body to produce the blood substance Sonin.

We now would like to get to know your intuition about the causal strength with which eating the different crystals causes the body to produce the blood substance Sonin. To express your intuition about the causal strength, please answer the following questions: