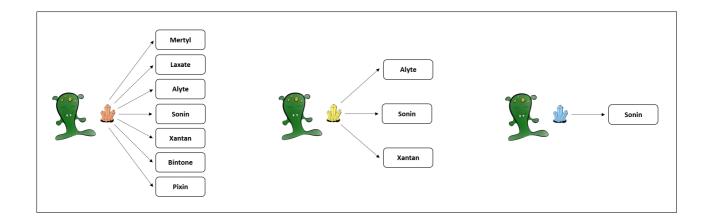

## 2.1.1.1 7\_3\_1

Please read the following scenario:

A remote planet of our galaxy is inhabited by tiny Aliens, called Morganians. The regular diet of Morganians consists of plants of different types. From time to time, however, Morganians feel the urge to seek and swallow sweet crystals, which can also lead to positive effects. There are three different types of crystals, blue, yellow, and red.

Blue crystals possess the capacity to cause the body to produce seven different healthy blood substances. Blue crystals can cause the body to produce the blood substances Mertyl, Laxate, Alyte, Sonin, Xantan, Bintone, and Pixin.

Yellow crystals possess the capacity to cause the body to produce three different healthy blood substances. Yellow crystals can cause the body to produce the blood substances Alyte, Sonin, and Xantan.

Red crystals possess the capacity to cause the body to produce a single healthy blood substance. Red crystals can cause the body to produce the blood substance Sonin.

We now would like to get to know your intuition about the causal strength with which eating the different crystals causes the body to produce the blood substance Sonin. To express your intuition about the causal strength, please answer the following questions: