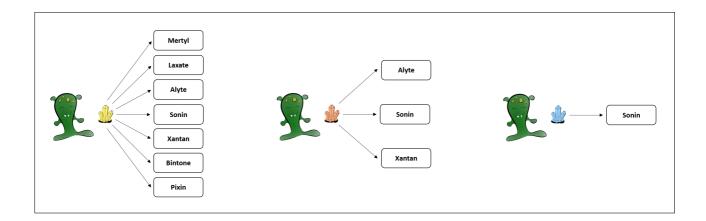

## 2.1.4.1 3\_7\_1

Please read the following scenario:

A remote planet of our galaxy is inhabited by tiny Aliens, called Morganians. The regular diet of Morganians consists of plants of different types. From time to time, however, Morganians feel the urge to seek and swallow sweet crystals, which can also lead to positive effects. There are three different types of crystals, blue, yellow, and red.

Blue crystals possess the capacity to cause the body to produce seven different healthy blood substances. Blue crystals can cause the body to produce the blood substances Mertyl, Laxate, Alyte, Sonin, Xantan, Bintone, and Pixin.

Yellow crystals possess the capacity to cause the body to produce three different healthy blood substances. Yellow crystals can cause the body to produce the blood substances Alyte, Sonin, and Xantan.

Red crystals possess the capacity to cause the body to produce a single healthy blood substance. Red crystals can cause the body to produce the blood substance Sonin.

We now would like to get to know your intuition about the causal strength with which eating the different crystals causes the body to produce the blood substance Sonin. To express your intuition about the causal strength, please answer the following questions: