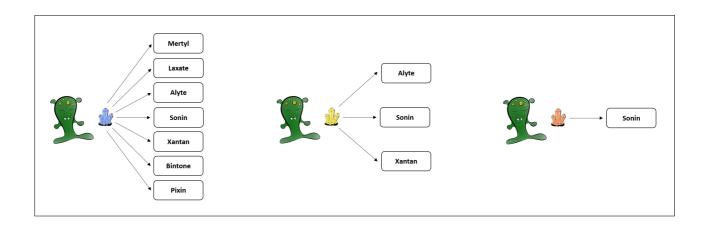

## 2.1.3.1 3\_1\_7

Please read the following scenario:

A remote planet of our galaxy is inhabited by tiny Aliens, called Morganians. The regular diet of Morganians consists of plants of different types. From time to time, however, Morganians feel the urge to seek and swallow sweet crystals, which can also lead to positive effects. There are three different types of crystals, blue, yellow, and red.

Blue crystals possess the capacity to cause the body to produce seven different healthy blood substances. Blue crystals can cause the body to produce the blood substances Mertyl, Laxate, Alyte, Sonin, Xantan, Bintone, and Pixin.

Yellow crystals possess the capacity to cause the body to produce three different healthy blood substances. Yellow crystals can cause the body to produce the blood substances Alyte, Sonin, and Xantan.

Red crystals possess the capacity to cause the body to produce a single healthy blood substance. Red crystals can cause the body to produce the blood substance Sonin.

We now would like to get to know your intuition about the causal strength with which eating the different crystals causes the body to produce the blood substance Sonin. To express your intuition about the causal strength, please answer the following questions: