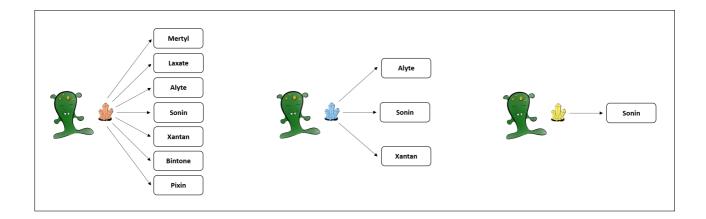

## 2.1.1.1 7\_3\_1

Please read the following scenario:

A remote planet of our galaxy is inhabited by tiny Aliens, called Morganians. The regular diet of Morganians consists of plants of different types. From time to time, however, Morganians feel the urge to seek and swallow sweet crystals, which can also lead to positive effects. There are three different types of crystals, blue, yellow, and red.

Blue crystals possess the capacity to cause the body to produce seven different healthy blood substances. Blue crystals can cause the body to produce the blood substances Mertyl, Laxate, Alyte, Sonin, Xantan, Bintone, and Pixin.

Yellow crystals possess the capacity to cause the body to produce three different healthy blood substances. Yellow crystals can cause the body to produce the blood substances Alyte, Sonin, and Xantan.

Red crystals possess the capacity to cause the body to produce a single healthy blood substance. Red crystals can cause the body to produce the blood substance Sonin.

We now would like to get to know your intuition about the causal strength with which eating the different crystals causes the body to produce the blood substance Sonin. To express your intuition about the causal strength, please answer the following questions: