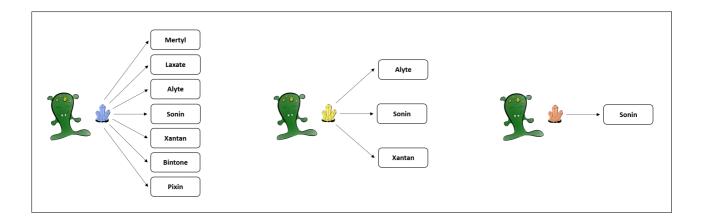

## 2.1.1.1 7\_3\_1

Please read the following scenario:

A remote planet of our galaxy is inhabited by tiny Aliens, called Morganians. The regular diet of Morganians consists of plants of different types. From time to time, however, Morganians feel the urge to seek and swallow sweet crystals, which can also lead to positive effects. There are three different types of crystals, blue, yellow, and red.

Blue crystals possess the capacity to cause the body to produce seven different healthy blood substances. Blue crystals can cause the body to produce the blood substances Mertyl, Laxate, Alyte, Sonin, Xantan, Bintone, and Pixin.

Yellow crystals possess the capacity to cause the body to produce three different healthy blood substances. Yellow crystals can cause the body to produce the blood substances Alyte, Sonin, and Xantan.

Red crystals possess the capacity to cause the body to produce a single healthy blood substance. Red crystals can cause the body to produce the blood substance Sonin.

We now would like to get to know your intuition about the causal strength with which eating the different crystals causes the body to produce the blood substance Sonin. To express your intuition about the causal strength, please answer the following questions: