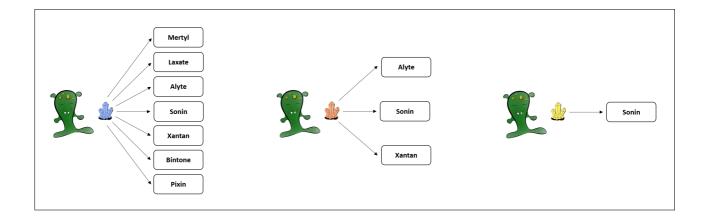

## 2.1.1.1 7\_3\_1

Please read the following scenario:

A remote planet of our galaxy is inhabited by tiny Aliens, called Morganians. The regular diet of Morganians consists of plants of different types. From time to time, however, Morganians feel the urge to seek and swallow sweet crystals, which can also lead to positive effects. There are three different types of crystals, blue, yellow, and red.

Blue crystals possess the capacity to cause the body to produce seven different healthy blood substances. Blue crystals can cause the body to produce the blood substances Mertyl, Laxate, Alyte, Sonin, Xantan, Bintone, and Pixin.

Yellow crystals possess the capacity to cause the body to produce three different healthy blood substances. Yellow crystals can cause the body to produce the blood substances Alyte, Sonin, and Xantan.

Red crystals possess the capacity to cause the body to produce a single healthy blood substance. Red crystals can cause the body to produce the blood substance Sonin.

We now would like to get to know your intuition about the causal strength with which eating the different crystals causes the body to produce the blood substance Sonin. To express your intuition about the causal strength, please answer the following questions: