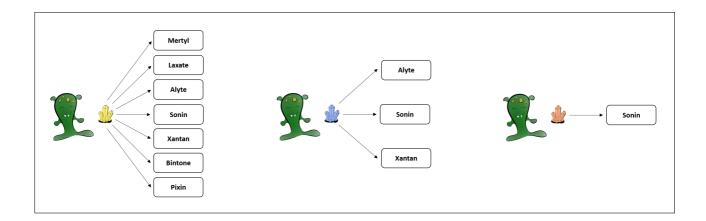

#### 2.2.1.1 7\_3\_1

Please read the following scenario:

A remote planet of our galaxy is inhabited by tiny Aliens, called Morganians. The regular diet of Morganians consists of plants of different types. From time to time, however, Morganians feel the urge to seek and swallow sweet crystals, which can also lead to positive effects. There are three different types of crystals, blue, red, and yellow.

Blue crystals possess the capacity to cause the body to produce seven different healthy blood substances. Blue crystals can cause the body to produce the blood substances Mertyl, Laxate, Alyte, Sonin, Xantan, Bintone, and Pixin.

Red crystals possess the capacity to cause the body to produce three different healthy blood substances. Red crystals can cause the body to produce the blood substances Alyte, Sonin, and Xantan.

Yellow crystals possess the capacity to cause the body to produce a single healthy blood substance. Yellow crystals can cause the body to produce the blood substance Sonin.