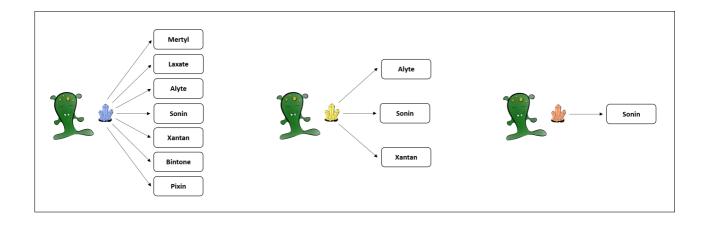

## 2.1.3.1 3\_1\_7

Please read the following scenario:

A remote planet of our galaxy is inhabited by tiny Aliens, called Morganians. The regular diet of Morganians consists of plants of different types. From time to time, however, Morganians feel the urge to seek and swallow sweet crystals, which can also lead to positive effects. There are three different types of crystals, blue, yellow, and red.

Blue crystals possess the capacity to cause the body to produce seven different healthy blood substances. Blue crystals can cause the body to produce the blood substances Mertyl, Laxate, Alyte, Sonin, Xantan, Bintone, and Pixin.

Yellow crystals possess the capacity to cause the body to produce three different healthy blood substances. Yellow crystals can cause the body to produce the blood substances Alyte, Sonin, and Xantan.

Red crystals possess the capacity to cause the body to produce a single healthy blood substance. Red crystals can cause the body to produce the blood substance Sonin.

We now would like to get to know your intuition about the causal strength with which eating the different crystals causes the body to produce the blood substance Sonin. To express your intuition about the causal strength, please answer the following questions: