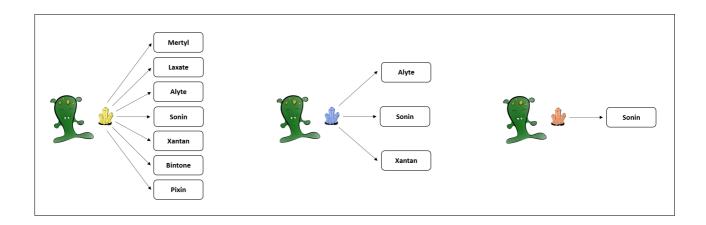

## 2.3.1.1 7\_3\_1

Please read the following scenario:

A remote planet of our galaxy is inhabited by tiny Aliens, called Morganians. The regular diet of Morganians consists of plants of different types. From time to time, however, Morganians feel the urge to seek and swallow sweet crystals, which can also lead to positive effects. There are three different types of crystals, yellow, blue, and red.

Yellow crystals possess the capacity to cause the body to produce seven different healthy blood substances. Yellow crystals can cause the body to produce the blood substances Mertyl, Laxate, Alyte, Sonin, Xantan, Bintone, and Pixin.

Blue crystals possess the capacity to cause the body to produce three different healthy blood substances. Blue crystals can cause the body to produce the blood substances Alyte, Sonin, and Xantan.

Red crystals possess the capacity to cause the body to produce a single healthy blood substance. Red crystals can cause the body to produce the blood substance Sonin.