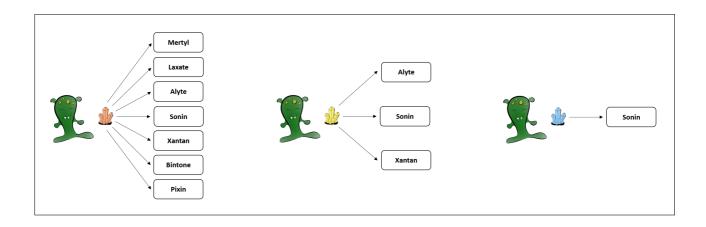

## 2.1.3.1 3\_1\_7

Please read the following scenario:

A remote planet of our galaxy is inhabited by tiny Aliens, called Morganians. The regular diet of Morganians consists of plants of different types. From time to time, however, Morganians feel the urge to seek and swallow sweet crystals, which can also lead to positive effects. There are three different types of crystals, blue, yellow, and red.

Blue crystals possess the capacity to cause the body to produce seven different healthy blood substances. Blue crystals can cause the body to produce the blood substances Mertyl, Laxate, Alyte, Sonin, Xantan, Bintone, and Pixin.

Yellow crystals possess the capacity to cause the body to produce three different healthy blood substances. Yellow crystals can cause the body to produce the blood substances Alyte, Sonin, and Xantan.

Red crystals possess the capacity to cause the body to produce a single healthy blood substance. Red crystals can cause the body to produce the blood substance Sonin.

We now would like to get to know your intuition about the causal strength with which eating the different crystals causes the body to produce the blood substance Sonin. To express your intuition about the causal strength, please answer the following questions: