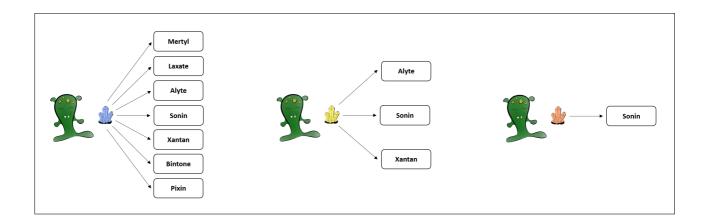

## 2.1.2.1 7\_1\_3

Please read the following scenario:

A remote planet of our galaxy is inhabited by tiny Aliens, called Morganians. The regular diet of Morganians consists of plants of different types. From time to time, however, Morganians feel the urge to seek and swallow sweet crystals, which can also lead to positive effects. There are three different types of crystals, blue, yellow, and red.

Blue crystals possess the capacity to cause the body to produce seven different healthy blood substances. Blue crystals can cause the body to produce the blood substances Mertyl, Laxate, Alyte, Sonin, Xantan, Bintone, and Pixin.

Yellow crystals possess the capacity to cause the body to produce three different healthy blood substances. Yellow crystals can cause the body to produce the blood substances Alyte, Sonin, and Xantan.

Red crystals possess the capacity to cause the body to produce a single healthy blood substance. Red crystals can cause the body to produce the blood substance Sonin.

We now would like to get to know your intuition about the causal strength with which eating the different crystals causes the body to produce the blood substance Sonin. To express your intuition about the causal strength, please answer the following questions: