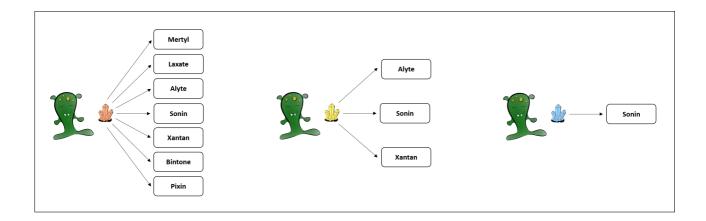

## 2.1.4.1 3\_7\_1

Please read the following scenario:

A remote planet of our galaxy is inhabited by tiny Aliens, called Morganians. The regular diet of Morganians consists of plants of different types. From time to time, however, Morganians feel the urge to seek and swallow sweet crystals, which can also lead to positive effects. There are three different types of crystals, blue, yellow, and red.

Blue crystals possess the capacity to cause the body to produce seven different healthy blood substances. Blue crystals can cause the body to produce the blood substances Mertyl, Laxate, Alyte, Sonin, Xantan, Bintone, and Pixin.

Yellow crystals possess the capacity to cause the body to produce three different healthy blood substances. Yellow crystals can cause the body to produce the blood substances Alyte, Sonin, and Xantan.

Red crystals possess the capacity to cause the body to produce a single healthy blood substance. Red crystals can cause the body to produce the blood substance Sonin.

We now would like to get to know your intuition about the causal strength with which eating the different crystals causes the body to produce the blood substance Sonin. To express your intuition about the causal strength, please answer the following questions: