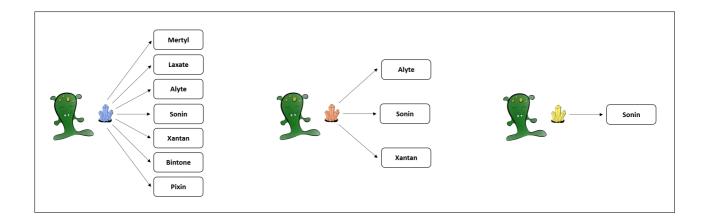

## 2.3.1.1 7\_3\_1

Please read the following scenario:

A remote planet of our galaxy is inhabited by tiny Aliens, called Morganians. The regular diet of Morganians consists of plants of different types. From time to time, however, Morganians feel the urge to seek and swallow sweet crystals, which can also lead to positive effects. There are three different types of crystals, yellow, blue, and red.

Yellow crystals possess the capacity to cause the body to produce seven different healthy blood substances. Yellow crystals can cause the body to produce the blood substances Mertyl, Laxate, Alyte, Sonin, Xantan, Bintone, and Pixin.

Blue crystals possess the capacity to cause the body to produce three different healthy blood substances. Blue crystals can cause the body to produce the blood substances Alyte, Sonin, and Xantan.

Red crystals possess the capacity to cause the body to produce a single healthy blood substance. Red crystals can cause the body to produce the blood substance Sonin.