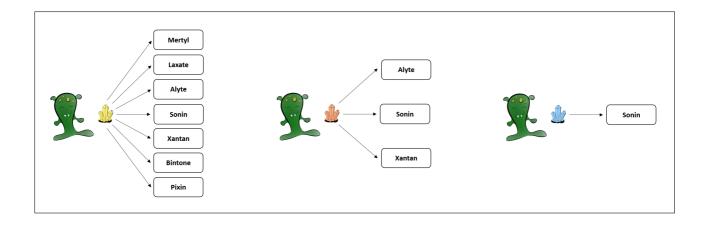

## 2.1.1.1 7\_3\_1

Please read the following scenario:

A remote planet of our galaxy is inhabited by tiny Aliens, called Morganians. The regular diet of Morganians consists of plants of different types. From time to time, however, Morganians feel the urge to seek and swallow sweet crystals, which can also lead to positive effects. There are three different types of crystals, blue, yellow, and red.

Blue crystals possess the capacity to cause the body to produce seven different healthy blood substances. Blue crystals can cause the body to produce the blood substances Mertyl, Laxate, Alyte, Sonin, Xantan, Bintone, and Pixin.

Yellow crystals possess the capacity to cause the body to produce three different healthy blood substances. Yellow crystals can cause the body to produce the blood substances Alyte, Sonin, and Xantan.

Red crystals possess the capacity to cause the body to produce a single healthy blood substance. Red crystals can cause the body to produce the blood substance Sonin.

We now would like to get to know your intuition about the causal strength with which eating the different crystals causes the body to produce the blood substance Sonin. To express your intuition about the causal strength, please answer the following questions: