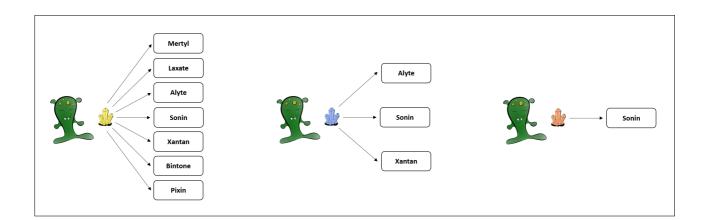

## 2.1.2.1 7\_1\_3

Please read the following scenario:

A remote planet of our galaxy is inhabited by tiny Aliens, called Morganians. The regular diet of Morganians consists of plants of different types. From time to time, however, Morganians feel the urge to seek and swallow sweet crystals, which can also lead to positive effects. There are three different types of crystals, blue, yellow, and red.

Blue crystals possess the capacity to cause the body to produce seven different healthy blood substances. Blue crystals can cause the body to produce the blood substances Mertyl, Laxate, Alyte, Sonin, Xantan, Bintone, and Pixin.

Yellow crystals possess the capacity to cause the body to produce three different healthy blood substances. Yellow crystals can cause the body to produce the blood substances Alyte, Sonin, and Xantan.

Red crystals possess the capacity to cause the body to produce a single healthy blood substance. Red crystals can cause the body to produce the blood substance Sonin.

We now would like to get to know your intuition about the causal strength with which eating the different crystals causes the body to produce the blood substance Sonin. To express your intuition about the causal strength, please answer the following questions: