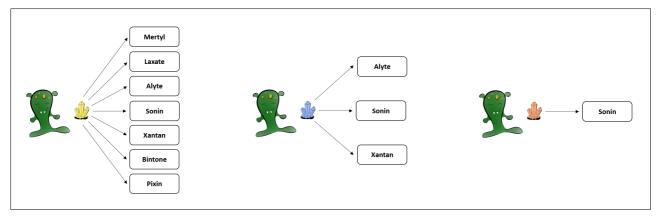

## 2.1.4.1 3\_7\_1

Please read the following scenario:

A remote planet of our galaxy is inhabited by tiny Aliens, called Morganians. The regular diet of Morganians consists of plants of different types. From time to time, however, Morganians feel the urge to seek and swallow sweet crystals, which can also lead to positive effects. There are three different types of crystals, blue, yellow, and red.

Blue crystals possess the capacity to cause the body to produce seven different healthy blood substances. Blue crystals can cause the body to produce the blood substances Mertyl, Laxate, Alyte, Sonin, Xantan, Bintone, and Pixin.

Yellow crystals possess the capacity to cause the body to produce three different healthy blood substances. Yellow crystals can cause the body to produce the blood substances Alyte, Sonin, and Xantan.

Red crystals possess the capacity to cause the body to produce a single healthy blood substance. Red crystals can cause the body to produce the blood substance Sonin.

We now would like to get to know your intuition about the causal strength with which eating the different crystals causes the body to produce the blood substance Sonin. To express your intuition about the causal strength, please answer the following questions: