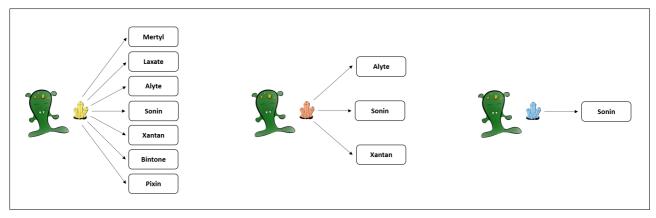

## 2.1.4.1 3\_7\_1

Please read the following scenario:

A remote planet of our galaxy is inhabited by tiny Aliens, called Morganians. The regular diet of Morganians consists of plants of different types. From time to time, however, Morganians feel the urge to seek and swallow sweet crystals, which can also lead to positive effects. There are three different types of crystals, blue, yellow, and red.

Blue crystals possess the capacity to cause the body to produce seven different healthy blood substances. Blue crystals can cause the body to produce the blood substances Mertyl, Laxate, Alyte, Sonin, Xantan, Bintone, and Pixin.

Yellow crystals possess the capacity to cause the body to produce three different healthy blood substances. Yellow crystals can cause the body to produce the blood substances Alyte, Sonin, and Xantan.

Red crystals possess the capacity to cause the body to produce a single healthy blood substance. Red crystals can cause the body to produce the blood substance Sonin.

We now would like to get to know your intuition about the causal strength with which eating the different crystals causes the body to produce the blood substance Sonin. To express your intuition about the causal strength, please answer the following questions: