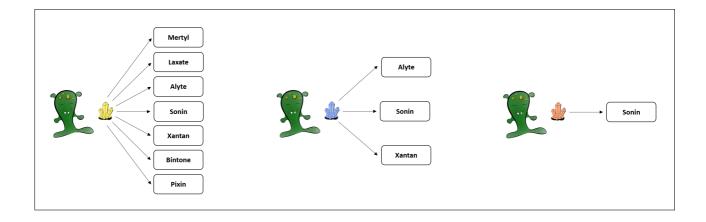

## 2.1.1.1 7\_3\_1

Please read the following scenario:

A remote planet of our galaxy is inhabited by tiny Aliens, called Morganians. The regular diet of Morganians consists of plants of different types. From time to time, however, Morganians feel the urge to seek and swallow sweet crystals, which can also lead to positive effects. There are three different types of crystals, blue, yellow, and red.

Blue crystals possess the capacity to cause the body to produce seven different healthy blood substances. Blue crystals can cause the body to produce the blood substances Mertyl, Laxate, Alyte, Sonin, Xantan, Bintone, and Pixin.

Yellow crystals possess the capacity to cause the body to produce three different healthy blood substances. Yellow crystals can cause the body to produce the blood substances Alyte, Sonin, and Xantan.

Red crystals possess the capacity to cause the body to produce a single healthy blood substance. Red crystals can cause the body to produce the blood substance Sonin.

We now would like to get to know your intuition about the causal strength with which eating the different crystals causes the body to produce the blood substance Sonin. To express your intuition about the causal strength, please answer the following questions: