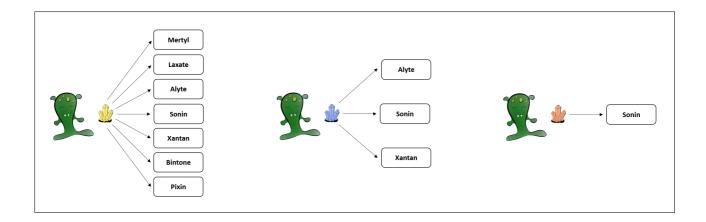

## 2.1.1.1 7\_3\_1

Please read the following scenario:

A remote planet of our galaxy is inhabited by tiny Aliens, called Morganians. The regular diet of Morganians consists of plants of different types. From time to time, however, Morganians feel the urge to seek and swallow sweet crystals, which can also lead to positive effects. There are three different types of crystals, blue, yellow, and red.

Blue crystals possess the capacity to cause the body to produce seven different healthy blood substances. Blue crystals can cause the body to produce the blood substances Mertyl, Laxate, Alyte, Sonin, Xantan, Bintone, and Pixin.

Yellow crystals possess the capacity to cause the body to produce three different healthy blood substances. Yellow crystals can cause the body to produce the blood substances Alyte, Sonin, and Xantan.

Red crystals possess the capacity to cause the body to produce a single healthy blood substance. Red crystals can cause the body to produce the blood substance Sonin.

We now would like to get to know your intuition about the causal strength with which eating the different crystals causes the body to produce the blood substance Sonin. To express your intuition about the causal strength, please answer the following questions: