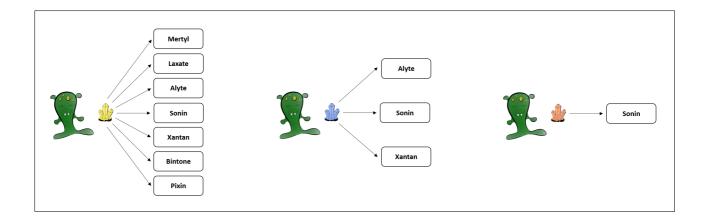

## 2.1.1.1 7\_3\_1

Please read the following scenario:

A remote planet of our galaxy is inhabited by tiny Aliens, called Morganians. The regular diet of Morganians consists of plants of different types. From time to time, however, Morganians feel the urge to seek and swallow sweet crystals, which can also lead to positive effects. There are three different types of crystals, blue, yellow, and red.

Blue crystals possess the capacity to cause the body to produce seven different healthy blood substances. Blue crystals can cause the body to produce the blood substances Mertyl, Laxate, Alyte, Sonin, Xantan, Bintone, and Pixin.

Yellow crystals possess the capacity to cause the body to produce three different healthy blood substances. Yellow crystals can cause the body to produce the blood substances Alyte, Sonin, and Xantan.

Red crystals possess the capacity to cause the body to produce a single healthy blood substance. Red crystals can cause the body to produce the blood substance Sonin.

We now would like to get to know your intuition about the causal strength with which eating the different crystals causes the body to produce the blood substance Sonin. To express your intuition about the causal strength, please answer the following questions: