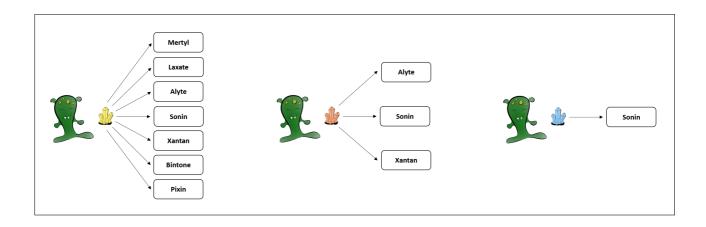

#### 2.2.1.1 7\_3\_1

Please read the following scenario:

A remote planet of our galaxy is inhabited by tiny Aliens, called Morganians. The regular diet of Morganians consists of plants of different types. From time to time, however, Morganians feel the urge to seek and swallow sweet crystals, which can also lead to positive effects. There are three different types of crystals, blue, red, and yellow.

Blue crystals possess the capacity to cause the body to produce seven different healthy blood substances. Blue crystals can cause the body to produce the blood substances Mertyl, Laxate, Alyte, Sonin, Xantan, Bintone, and Pixin.

Red crystals possess the capacity to cause the body to produce three different healthy blood substances. Red crystals can cause the body to produce the blood substances Alyte, Sonin, and Xantan.

Yellow crystals possess the capacity to cause the body to produce a single healthy blood substance. Yellow crystals can cause the body to produce the blood substance Sonin.