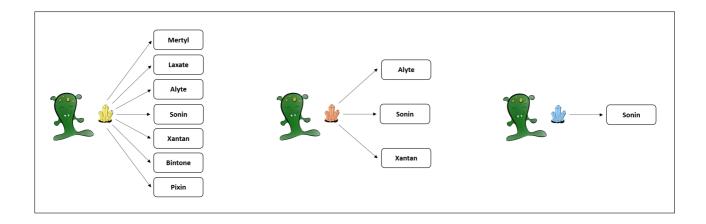

## 2.1.2.1 7\_1\_3

Please read the following scenario:

A remote planet of our galaxy is inhabited by tiny Aliens, called Morganians. The regular diet of Morganians consists of plants of different types. From time to time, however, Morganians feel the urge to seek and swallow sweet crystals, which can also lead to positive effects. There are three different types of crystals, blue, yellow, and red.

Blue crystals possess the capacity to cause the body to produce seven different healthy blood substances. Blue crystals can cause the body to produce the blood substances Mertyl, Laxate, Alyte, Sonin, Xantan, Bintone, and Pixin.

Yellow crystals possess the capacity to cause the body to produce three different healthy blood substances. Yellow crystals can cause the body to produce the blood substances Alyte, Sonin, and Xantan.

Red crystals possess the capacity to cause the body to produce a single healthy blood substance. Red crystals can cause the body to produce the blood substance Sonin.

We now would like to get to know your intuition about the causal strength with which eating the different crystals causes the body to produce the blood substance Sonin. To express your intuition about the causal strength, please answer the following questions: