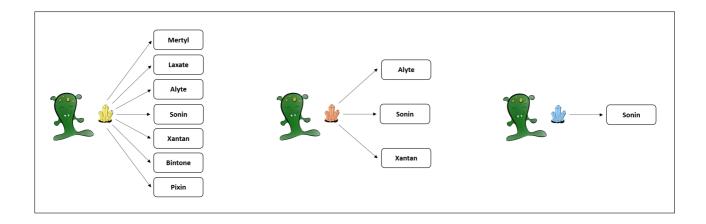

## 2.3.1.1 7\_3\_1

Please read the following scenario:

A remote planet of our galaxy is inhabited by tiny Aliens, called Morganians. The regular diet of Morganians consists of plants of different types. From time to time, however, Morganians feel the urge to seek and swallow sweet crystals, which can also lead to positive effects. There are three different types of crystals, yellow, blue, and red.

Yellow crystals possess the capacity to cause the body to produce seven different healthy blood substances. Yellow crystals can cause the body to produce the blood substances Mertyl, Laxate, Alyte, Sonin, Xantan, Bintone, and Pixin.

Blue crystals possess the capacity to cause the body to produce three different healthy blood substances. Blue crystals can cause the body to produce the blood substances Alyte, Sonin, and Xantan.

Red crystals possess the capacity to cause the body to produce a single healthy blood substance. Red crystals can cause the body to produce the blood substance Sonin.