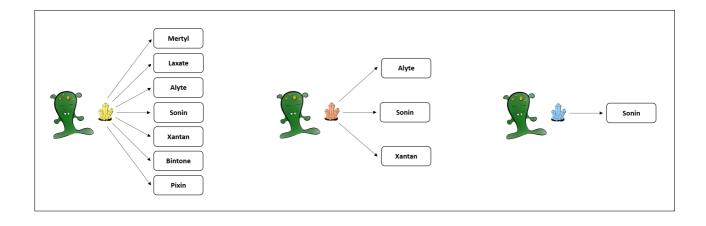

## 2.1.2.1 7\_1\_3

Please read the following scenario:

A remote planet of our galaxy is inhabited by tiny Aliens, called Morganians. The regular diet of Morganians consists of plants of different types. From time to time, however, Morganians feel the urge to seek and swallow sweet crystals, which can also lead to positive effects. There are three different types of crystals, blue, yellow, and red.

Blue crystals possess the capacity to cause the body to produce seven different healthy blood substances. Blue crystals can cause the body to produce the blood substances Mertyl, Laxate, Alyte, Sonin, Xantan, Bintone, and Pixin.

Yellow crystals possess the capacity to cause the body to produce three different healthy blood substances. Yellow crystals can cause the body to produce the blood substances Alyte, Sonin, and Xantan.

Red crystals possess the capacity to cause the body to produce a single healthy blood substance. Red crystals can cause the body to produce the blood substance Sonin.

We now would like to get to know your intuition about the causal strength with which eating the different crystals causes the body to produce the blood substance Sonin. To express your intuition about the causal strength, please answer the following questions: