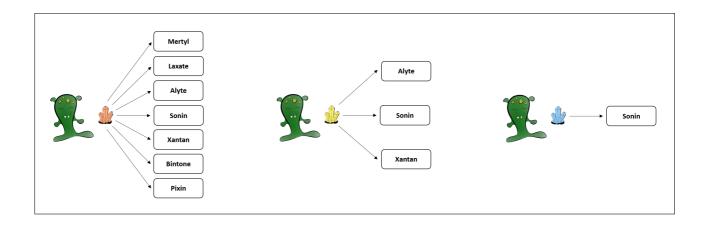

## 2.1.1.1 7\_3\_1

Please read the following scenario:

A remote planet of our galaxy is inhabited by tiny Aliens, called Morganians. The regular diet of Morganians consists of plants of different types. From time to time, however, Morganians feel the urge to seek and swallow sweet crystals, which can also lead to positive effects. There are three different types of crystals, blue, yellow, and red.

Blue crystals possess the capacity to cause the body to produce seven different healthy blood substances. Blue crystals can cause the body to produce the blood substances Mertyl, Laxate, Alyte, Sonin, Xantan, Bintone, and Pixin.

Yellow crystals possess the capacity to cause the body to produce three different healthy blood substances. Yellow crystals can cause the body to produce the blood substances Alyte, Sonin, and Xantan.

Red crystals possess the capacity to cause the body to produce a single healthy blood substance. Red crystals can cause the body to produce the blood substance Sonin.

We now would like to get to know your intuition about the causal strength with which eating the different crystals causes the body to produce the blood substance Sonin. To express your intuition about the causal strength, please answer the following questions: