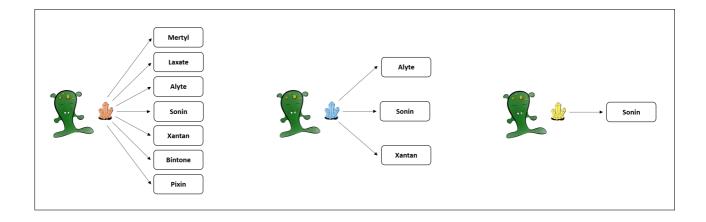

## 2.1.1.1 7\_3\_1

Please read the following scenario:

A remote planet of our galaxy is inhabited by tiny Aliens, called Morganians. The regular diet of Morganians consists of plants of different types. From time to time, however, Morganians feel the urge to seek and swallow sweet crystals, which can also lead to positive effects. There are three different types of crystals, blue, yellow, and red.

Blue crystals possess the capacity to cause the body to produce seven different healthy blood substances. Blue crystals can cause the body to produce the blood substances Mertyl, Laxate, Alyte, Sonin, Xantan, Bintone, and Pixin.

Yellow crystals possess the capacity to cause the body to produce three different healthy blood substances. Yellow crystals can cause the body to produce the blood substances Alyte, Sonin, and Xantan.

Red crystals possess the capacity to cause the body to produce a single healthy blood substance. Red crystals can cause the body to produce the blood substance Sonin.

We now would like to get to know your intuition about the causal strength with which eating the different crystals causes the body to produce the blood substance Sonin. To express your intuition about the causal strength, please answer the following questions: