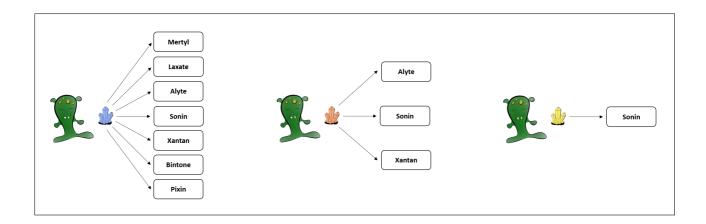

## 2.1.2.1 7\_1\_3

Please read the following scenario:

A remote planet of our galaxy is inhabited by tiny Aliens, called Morganians. The regular diet of Morganians consists of plants of different types. From time to time, however, Morganians feel the urge to seek and swallow sweet crystals, which can also lead to positive effects. There are three different types of crystals, blue, yellow, and red.

Blue crystals possess the capacity to cause the body to produce seven different healthy blood substances. Blue crystals can cause the body to produce the blood substances Mertyl, Laxate, Alyte, Sonin, Xantan, Bintone, and Pixin.

Yellow crystals possess the capacity to cause the body to produce three different healthy blood substances. Yellow crystals can cause the body to produce the blood substances Alyte, Sonin, and Xantan.

Red crystals possess the capacity to cause the body to produce a single healthy blood substance. Red crystals can cause the body to produce the blood substance Sonin.

We now would like to get to know your intuition about the causal strength with which eating the different crystals causes the body to produce the blood substance Sonin. To express your intuition about the causal strength, please answer the following questions: