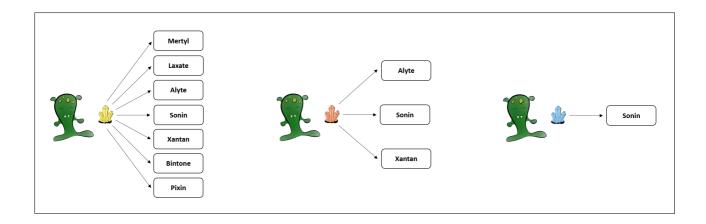

## 2.1.1.1 7\_3\_1

Please read the following scenario:

A remote planet of our galaxy is inhabited by tiny Aliens, called Morganians. The regular diet of Morganians consists of plants of different types. From time to time, however, Morganians feel the urge to seek and swallow sweet crystals, which can also lead to positive effects. There are three different types of crystals, blue, yellow, and red.

Blue crystals possess the capacity to cause the body to produce seven different healthy blood substances. Blue crystals can cause the body to produce the blood substances Mertyl, Laxate, Alyte, Sonin, Xantan, Bintone, and Pixin.

Yellow crystals possess the capacity to cause the body to produce three different healthy blood substances. Yellow crystals can cause the body to produce the blood substances Alyte, Sonin, and Xantan.

Red crystals possess the capacity to cause the body to produce a single healthy blood substance. Red crystals can cause the body to produce the blood substance Sonin.

We now would like to get to know your intuition about the causal strength with which eating the different crystals causes the body to produce the blood substance Sonin. To express your intuition about the causal strength, please answer the following questions: