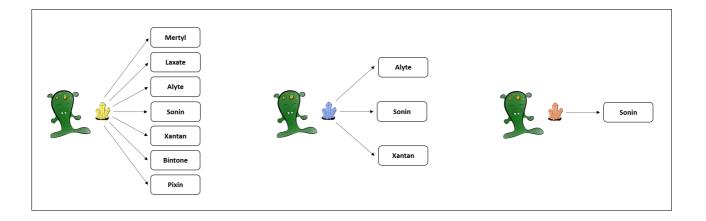

## 2.1.1.1 7\_3\_1

Please read the following scenario:

A remote planet of our galaxy is inhabited by tiny Aliens, called Morganians. The regular diet of Morganians consists of plants of different types. From time to time, however, Morganians feel the urge to seek and swallow sweet crystals, which can also lead to positive effects. There are three different types of crystals, blue, yellow, and red.

Blue crystals possess the capacity to cause the body to produce seven different healthy blood substances. Blue crystals can cause the body to produce the blood substances Mertyl, Laxate, Alyte, Sonin, Xantan, Bintone, and Pixin.

Yellow crystals possess the capacity to cause the body to produce three different healthy blood substances. Yellow crystals can cause the body to produce the blood substances Alyte, Sonin, and Xantan.

Red crystals possess the capacity to cause the body to produce a single healthy blood substance. Red crystals can cause the body to produce the blood substance Sonin.

We now would like to get to know your intuition about the causal strength with which eating the different crystals causes the body to produce the blood substance Sonin. To express your intuition about the causal strength, please answer the following questions: