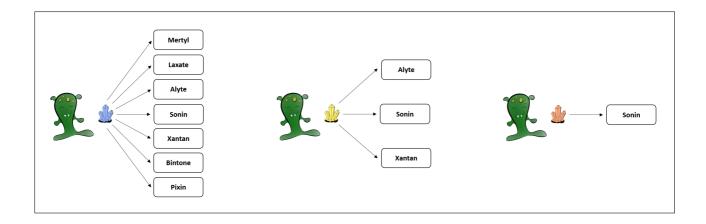

## 2.1.3.1 3\_1\_7

Please read the following scenario:

A remote planet of our galaxy is inhabited by tiny Aliens, called Morganians. The regular diet of Morganians consists of plants of different types. From time to time, however, Morganians feel the urge to seek and swallow sweet crystals, which can also lead to positive effects. There are three different types of crystals, blue, yellow, and red.

Blue crystals possess the capacity to cause the body to produce seven different healthy blood substances. Blue crystals can cause the body to produce the blood substances Mertyl, Laxate, Alyte, Sonin, Xantan, Bintone, and Pixin.

Yellow crystals possess the capacity to cause the body to produce three different healthy blood substances. Yellow crystals can cause the body to produce the blood substances Alyte, Sonin, and Xantan.

Red crystals possess the capacity to cause the body to produce a single healthy blood substance. Red crystals can cause the body to produce the blood substance Sonin.

We now would like to get to know your intuition about the causal strength with which eating the different crystals causes the body to produce the blood substance Sonin. To express your intuition about the causal strength, please answer the following questions: