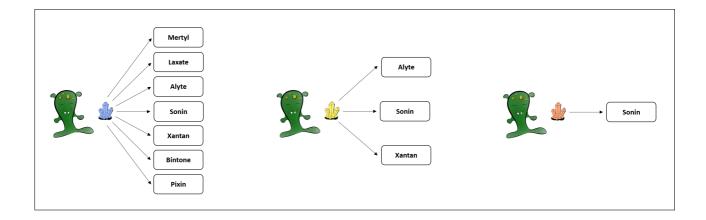

## 2.1.4.1 3\_7\_1

Please read the following scenario:

A remote planet of our galaxy is inhabited by tiny Aliens, called Morganians. The regular diet of Morganians consists of plants of different types. From time to time, however, Morganians feel the urge to seek and swallow sweet crystals, which can also lead to positive effects. There are three different types of crystals, blue, yellow, and red.

Blue crystals possess the capacity to cause the body to produce seven different healthy blood substances. Blue crystals can cause the body to produce the blood substances Mertyl, Laxate, Alyte, Sonin, Xantan, Bintone, and Pixin.

Yellow crystals possess the capacity to cause the body to produce three different healthy blood substances. Yellow crystals can cause the body to produce the blood substances Alyte, Sonin, and Xantan.

Red crystals possess the capacity to cause the body to produce a single healthy blood substance. Red crystals can cause the body to produce the blood substance Sonin.

We now would like to get to know your intuition about the causal strength with which eating the different crystals causes the body to produce the blood substance Sonin. To express your intuition about the causal strength, please answer the following questions: