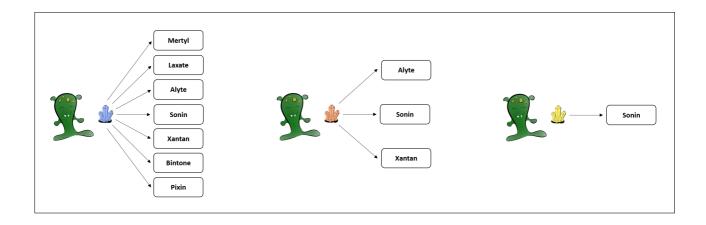

## 2.1.4.1 3\_7\_1

Please read the following scenario:

A remote planet of our galaxy is inhabited by tiny Aliens, called Morganians. The regular diet of Morganians consists of plants of different types. From time to time, however, Morganians feel the urge to seek and swallow sweet crystals, which can also lead to positive effects. There are three different types of crystals, blue, yellow, and red.

Blue crystals possess the capacity to cause the body to produce seven different healthy blood substances. Blue crystals can cause the body to produce the blood substances Mertyl, Laxate, Alyte, Sonin, Xantan, Bintone, and Pixin.

Yellow crystals possess the capacity to cause the body to produce three different healthy blood substances. Yellow crystals can cause the body to produce the blood substances Alyte, Sonin, and Xantan.

Red crystals possess the capacity to cause the body to produce a single healthy blood substance. Red crystals can cause the body to produce the blood substance Sonin.

We now would like to get to know your intuition about the causal strength with which eating the different crystals causes the body to produce the blood substance Sonin. To express your intuition about the causal strength, please answer the following questions: