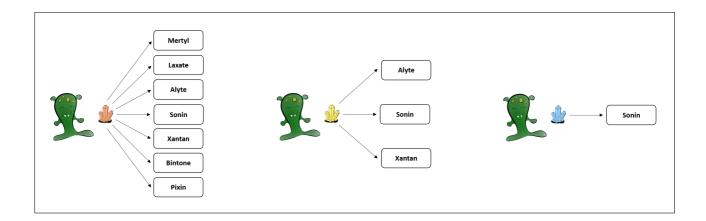

## 2.1.1.1 7\_3\_1

Please read the following scenario:

A remote planet of our galaxy is inhabited by tiny Aliens, called Morganians. The regular diet of Morganians consists of plants of different types. From time to time, however, Morganians feel the urge to seek and swallow sweet crystals, which can also lead to positive effects. There are three different types of crystals, blue, yellow, and red.

Blue crystals possess the capacity to cause the body to produce seven different healthy blood substances. Blue crystals can cause the body to produce the blood substances Mertyl, Laxate, Alyte, Sonin, Xantan, Bintone, and Pixin.

Yellow crystals possess the capacity to cause the body to produce three different healthy blood substances. Yellow crystals can cause the body to produce the blood substances Alyte, Sonin, and Xantan.

Red crystals possess the capacity to cause the body to produce a single healthy blood substance. Red crystals can cause the body to produce the blood substance Sonin.

We now would like to get to know your intuition about the causal strength with which eating the different crystals causes the body to produce the blood substance Sonin. To express your intuition about the causal strength, please answer the following questions: