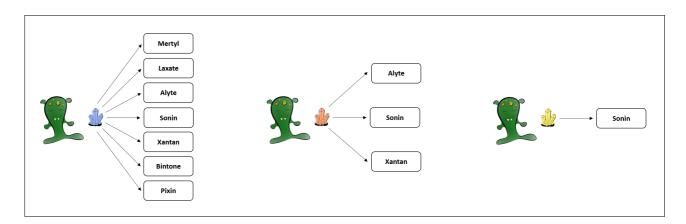

## 2.1.1.1 7\_3\_1

Please read the following scenario:

A remote planet of our galaxy is inhabited by tiny Aliens, called Morganians. The regular diet of Morganians consists of plants of different types. From time to time, however, Morganians feel the urge to seek and swallow sweet crystals, which can also lead to positive effects. There are three different types of crystals, blue, yellow, and red.

Blue crystals possess the capacity to cause the body to produce seven different healthy blood substances. Blue crystals can cause the body to produce the blood substances Mertyl, Laxate, Alyte, Sonin, Xantan, Bintone, and Pixin.

Yellow crystals possess the capacity to cause the body to produce three different healthy blood substances. Yellow crystals can cause the body to produce the blood substances Alyte, Sonin, and Xantan.

Red crystals possess the capacity to cause the body to produce a single healthy blood substance. Red crystals can cause the body to produce the blood substance Sonin.

We now would like to get to know your intuition about the causal strength with which eating the different crystals causes the body to produce the blood substance Sonin. To express your intuition about the causal strength, please answer the following questions: