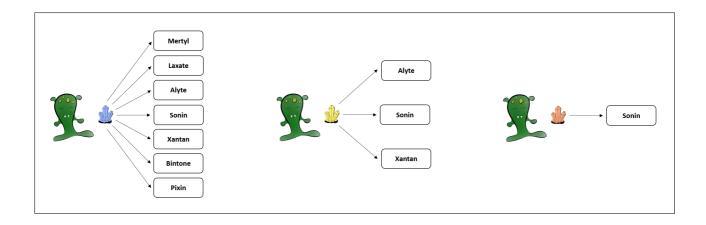

## 2.1.1.1 7\_3\_1

Please read the following scenario:

A remote planet of our galaxy is inhabited by tiny Aliens, called Morganians. The regular diet of Morganians consists of plants of different types. From time to time, however, Morganians feel the urge to seek and swallow sweet crystals, which can also lead to positive effects. There are three different types of crystals, blue, yellow, and red.

Blue crystals possess the capacity to cause the body to produce seven different healthy blood substances. Blue crystals can cause the body to produce the blood substances Mertyl, Laxate, Alyte, Sonin, Xantan, Bintone, and Pixin.

Yellow crystals possess the capacity to cause the body to produce three different healthy blood substances. Yellow crystals can cause the body to produce the blood substances Alyte, Sonin, and Xantan.

Red crystals possess the capacity to cause the body to produce a single healthy blood substance. Red crystals can cause the body to produce the blood substance Sonin.

We now would like to get to know your intuition about the causal strength with which eating the different crystals causes the body to produce the blood substance Sonin. To express your intuition about the causal strength, please answer the following questions: