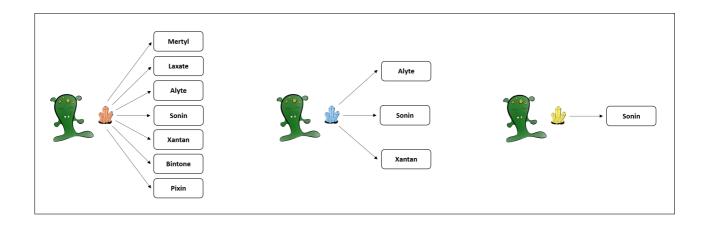

## 2.3.2.1 7\_1\_3

Please read the following scenario:

A remote planet of our galaxy is inhabited by tiny Aliens, called Morganians. The regular diet of Morganians consists of plants of different types. From time to time, however, Morganians feel the urge to seek and swallow sweet crystals, which can also lead to positive effects. There are three different types of crystals, yellow, blue, and red.

Yellow crystals possess the capacity to cause the body to produce seven different healthy blood substances. Yellow crystals can cause the body to produce the blood substances Mertyl, Laxate, Alyte, Sonin, Xantan, Bintone, and Pixin.

Blue crystals possess the capacity to cause the body to produce three different healthy blood substances. Blue crystals can cause the body to produce the blood substances Alyte, Sonin, and Xantan.

Red crystals possess the capacity to cause the body to produce a single healthy blood substance. Red crystals can cause the body to produce the blood substance Sonin.