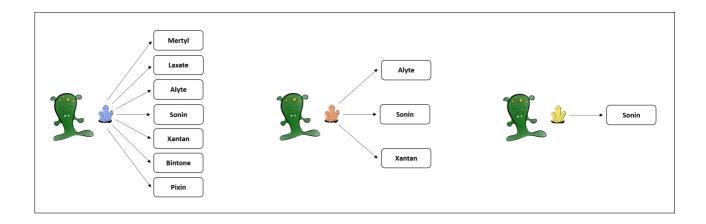

## 2.1.3.1 3\_1\_7

Please read the following scenario:

A remote planet of our galaxy is inhabited by tiny Aliens, called Morganians. The regular diet of Morganians consists of plants of different types. From time to time, however, Morganians feel the urge to seek and swallow sweet crystals, which can also lead to positive effects. There are three different types of crystals, blue, yellow, and red.

Blue crystals possess the capacity to cause the body to produce seven different healthy blood substances. Blue crystals can cause the body to produce the blood substances Mertyl, Laxate, Alyte, Sonin, Xantan, Bintone, and Pixin.

Yellow crystals possess the capacity to cause the body to produce three different healthy blood substances. Yellow crystals can cause the body to produce the blood substances Alyte, Sonin, and Xantan.

Red crystals possess the capacity to cause the body to produce a single healthy blood substance. Red crystals can cause the body to produce the blood substance Sonin.

We now would like to get to know your intuition about the causal strength with which eating the different crystals causes the body to produce the blood substance Sonin. To express your intuition about the causal strength, please answer the following questions: