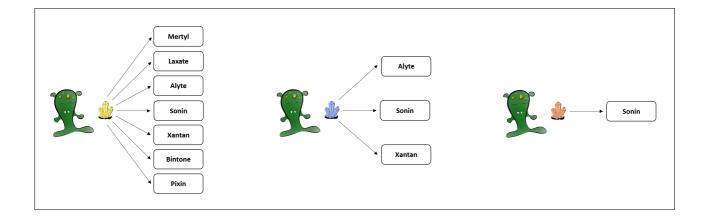

## 2.1.3.1 3\_1\_7

Please read the following scenario:

A remote planet of our galaxy is inhabited by tiny Aliens, called Morganians. The regular diet of Morganians consists of plants of different types. From time to time, however, Morganians feel the urge to seek and swallow sweet crystals, which can also lead to positive effects. There are three different types of crystals, blue, yellow, and red.

Blue crystals possess the capacity to cause the body to produce seven different healthy blood substances. Blue crystals can cause the body to produce the blood substances Mertyl, Laxate, Alyte, Sonin, Xantan, Bintone, and Pixin.

Yellow crystals possess the capacity to cause the body to produce three different healthy blood substances. Yellow crystals can cause the body to produce the blood substances Alyte, Sonin, and Xantan.

Red crystals possess the capacity to cause the body to produce a single healthy blood substance. Red crystals can cause the body to produce the blood substance Sonin.

We now would like to get to know your intuition about the causal strength with which eating the different crystals causes the body to produce the blood substance Sonin. To express your intuition about the causal strength, please answer the following questions: