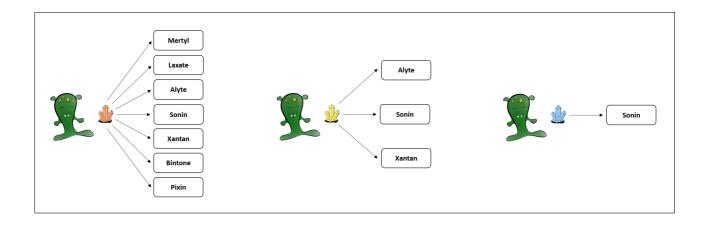

## 2.1.2.1 7\_1\_3

Please read the following scenario:

A remote planet of our galaxy is inhabited by tiny Aliens, called Morganians. The regular diet of Morganians consists of plants of different types. From time to time, however, Morganians feel the urge to seek and swallow sweet crystals, which can also lead to positive effects. There are three different types of crystals, blue, yellow, and red.

Blue crystals possess the capacity to cause the body to produce seven different healthy blood substances. Blue crystals can cause the body to produce the blood substances Mertyl, Laxate, Alyte, Sonin, Xantan, Bintone, and Pixin.

Yellow crystals possess the capacity to cause the body to produce three different healthy blood substances. Yellow crystals can cause the body to produce the blood substances Alyte, Sonin, and Xantan.

Red crystals possess the capacity to cause the body to produce a single healthy blood substance. Red crystals can cause the body to produce the blood substance Sonin.

We now would like to get to know your intuition about the causal strength with which eating the different crystals causes the body to produce the blood substance Sonin. To express your intuition about the causal strength, please answer the following questions: