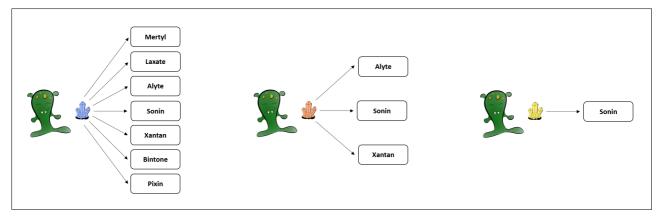

#### 2.2.1.1 7\_3\_1

Please read the following scenario:

A remote planet of our galaxy is inhabited by tiny Aliens, called Morganians. The regular diet of Morganians consists of plants of different types. From time to time, however, Morganians feel the urge to seek and swallow sweet crystals, which can also lead to positive effects. There are three different types of crystals, blue, red, and yellow.

Blue crystals possess the capacity to cause the body to produce seven different healthy blood substances. Blue crystals can cause the body to produce the blood substances Mertyl, Laxate, Alyte, Sonin, Xantan, Bintone, and Pixin.

Red crystals possess the capacity to cause the body to produce three different healthy blood substances. Red crystals can cause the body to produce the blood substances Alyte, Sonin, and Xantan.

Yellow crystals possess the capacity to cause the body to produce a single healthy blood substance. Yellow crystals can cause the body to produce the blood substance Sonin.