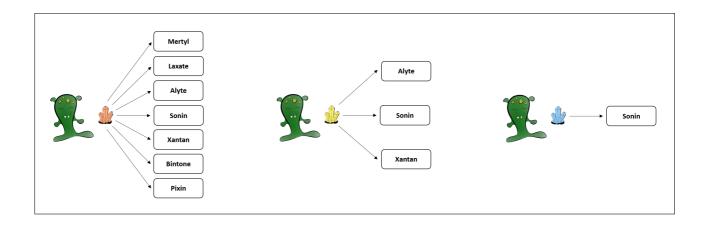

## 2.1.3.1 3\_1\_7

Please read the following scenario:

A remote planet of our galaxy is inhabited by tiny Aliens, called Morganians. The regular diet of Morganians consists of plants of different types. From time to time, however, Morganians feel the urge to seek and swallow sweet crystals, which can also lead to positive effects. There are three different types of crystals, blue, yellow, and red.

Blue crystals possess the capacity to cause the body to produce seven different healthy blood substances. Blue crystals can cause the body to produce the blood substances Mertyl, Laxate, Alyte, Sonin, Xantan, Bintone, and Pixin.

Yellow crystals possess the capacity to cause the body to produce three different healthy blood substances. Yellow crystals can cause the body to produce the blood substances Alyte, Sonin, and Xantan.

Red crystals possess the capacity to cause the body to produce a single healthy blood substance. Red crystals can cause the body to produce the blood substance Sonin.

We now would like to get to know your intuition about the causal strength with which eating the different crystals causes the body to produce the blood substance Sonin. To express your intuition about the causal strength, please answer the following questions: