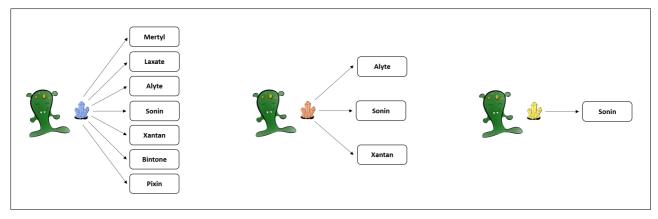

## 2.1.2.1 7\_1\_3

Please read the following scenario:

A remote planet of our galaxy is inhabited by tiny Aliens, called Morganians. The regular diet of Morganians consists of plants of different types. From time to time, however, Morganians feel the urge to seek and swallow sweet crystals, which can also lead to positive effects. There are three different types of crystals, blue, yellow, and red.

Blue crystals possess the capacity to cause the body to produce seven different healthy blood substances. Blue crystals can cause the body to produce the blood substances Mertyl, Laxate, Alyte, Sonin, Xantan, Bintone, and Pixin.

Yellow crystals possess the capacity to cause the body to produce three different healthy blood substances. Yellow crystals can cause the body to produce the blood substances Alyte, Sonin, and Xantan.

Red crystals possess the capacity to cause the body to produce a single healthy blood substance. Red crystals can cause the body to produce the blood substance Sonin.

We now would like to get to know your intuition about the causal strength with which eating the different crystals causes the body to produce the blood substance Sonin. To express your intuition about the causal strength, please answer the following questions: