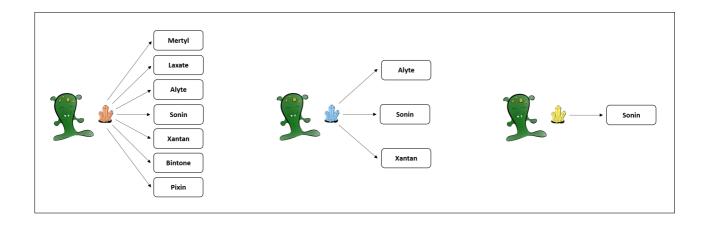

## 2.3.1.1 7\_3\_1

Please read the following scenario:

A remote planet of our galaxy is inhabited by tiny Aliens, called Morganians. The regular diet of Morganians consists of plants of different types. From time to time, however, Morganians feel the urge to seek and swallow sweet crystals, which can also lead to positive effects. There are three different types of crystals, yellow, blue, and red.

Yellow crystals possess the capacity to cause the body to produce seven different healthy blood substances. Yellow crystals can cause the body to produce the blood substances Mertyl, Laxate, Alyte, Sonin, Xantan, Bintone, and Pixin.

Blue crystals possess the capacity to cause the body to produce three different healthy blood substances. Blue crystals can cause the body to produce the blood substances Alyte, Sonin, and Xantan.

Red crystals possess the capacity to cause the body to produce a single healthy blood substance. Red crystals can cause the body to produce the blood substance Sonin.